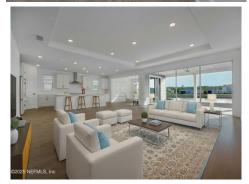

Remarks

Newly Built 4 Bedroom, 2.5 Bath Waterfront Home in TrailMark - 2, 389 Sq Ft | Daniel Model Welcome to this beautifully constructed Daniel model home, situated on a premium waterfront lot in the highly desirable TrailMark community. This 4-bedroom, 2.5-bath residence offers 2, 389 square feet of thoughtfully designed living space, blending modern luxury with comfort and functionality. Notable features include: Expansive great room with multi-slide glass doors opening to a covered patio, offering serene water views and seamless indoor-outdoor living. Gourmet kitchen equipped with Caf appliances, a large center island, upgraded cabinetry, and an adjacent sunroom ideal for informal dining or relaxation. Spacious owner's suite featuring a generous walk-in closet and a well-appointed en-suite bath with dual vanities, a garden soaking tub, and a separate walk-in shower. Convenient laundry room with front-load washer and dryer included. At TrailMark enjoy access to an array of exceptional amenities, including: Community clubhouse and fitness center, Two resort-style swimming pools, Pickleball and basketball courts Beach volleyball court, Scenic walking and biking trails. This home offers a unique opportunity to lease a newly built property in a vibrant master-planned community with